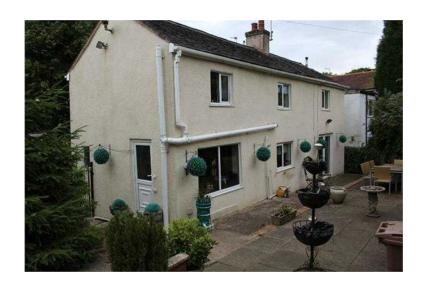

## det period cottage set 1 12 acres of land very private and secluded parking for 12 cars

North, Cheshire Location https://www.freeadsz.co.uk/x-175327-z

detched property very secure fully fenced, 1acre front garden with 1/2 acre rear garden and patio 2 large garages with 1 with inspection pit largge log cabin can be used as office in the garden ,private driveway leading to the property, property was renovated 7 yrs ago, fully rewired and plastered new boiler 4 yrs ago, fully central heated conservatory measures 16ft x 14ft approx leading onto patio area and 1 acre front garden, fully fenced and secure, 2 larger than average garages /workshops ample parking excellent property for entertaining and partying in the summer bbgs 10 mins from junc 16 m6 30 mins from stafford, 10 mins of a34 leading to manchester please call