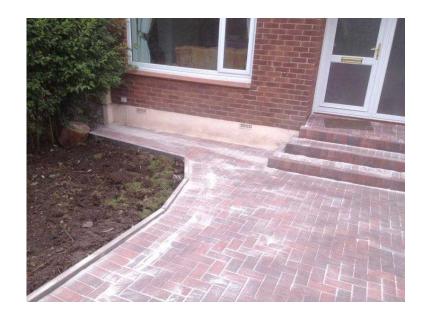

## **Clyde Valley Paving amp Fencing**

Location **Scotland, Lanarkshire** https://www.freeadsz.co.uk/x-250110-z

Clyde Valley Paving & Fencing will undertake all types of landscaping/garden work in the local Clyde Valley and surrounding area. From fence repairs/construction to monoblock driveways and pathways, you can be assured of a professional and curteous service. Works include: Monoblock paving Slabbing Fencing Turfing Trimming Edging Exterior Painting General Maintenance For a free No Obligation quote, call 01698633518 or.