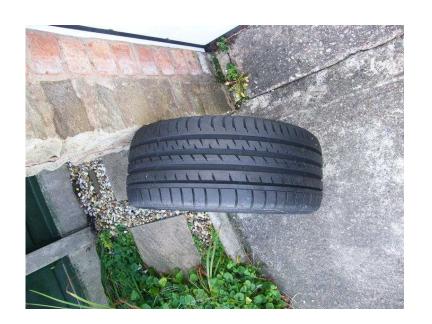

## 18quot CONTINENTAL CONTISPORT 3 -CONTISEAL -TYRE FOR SALE - 69 no offers

North, Merseyside Location https://www.freeadsz.co.uk/x-250436-z

SIZE:- 235/40 R18 95W TYRE HAD BEEN FITTED TO CAR, TRIED & FOUND UNSUITABLE ( VW PASSAT,

I BELIEVE) SO HAS MOST OF THE CHALK BANDS MISSING.

TREAD IS APPROX 7MM (NEW APPROX 7-7.5mm)

THIS HAS THE SELF SEALING LINING THAT SEALS AFTER PUNCTURE, TO PREVENT.

18quot CONTISPOR CONTINENTAL

https://www.freeadsz.co.uk/x-2504 36-z CONTISPO