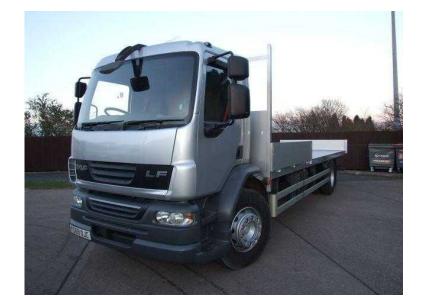

## DAF LF

Location West Midlands, Worcestershire https://www.freeadsz.co.uk/x-276995-z

DAF LF 55 220, FG59OJC, FIRST REGISTERD 26/01/2010, CHASSIS NUMBER XLRAE55GF0L355847, EURO 5, 441858 KM RECORDED, 18000 KG GVW, TRAIN WEIGHT 21500, AXLE 1 7500 KG, AXLE 2 11500 KG, TYRE SIZE FRONT 315/80-22.5, TYRE SIZE REAR 295/80/22,