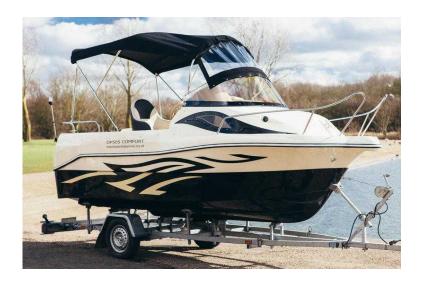

## **Motor boat DP505 COMFORT (7,299 GBP)**

Location **East Midlands, Northamptonshire** https://www.freeadsz.co.uk/x-367508-z

Cabin Cruisers are perfect for a family trips as well as fishing, water tourism and recreation. Stable, comfortable and easy to steer. For each of our boat it is possible to mount cabrio, making it possible to cover the deck, which helps to boating safely in all weather conditions. It can be easily taken off to let you enjoy the sun bath on the comfortable bench. A spacious and convenient cabins offers accommodation for 2 adults. For your convenience, the boats are equipped with a lot of large very useful storages. ( international CE standards certificate) With us you will be able to make boat of your dream, personalize it with logo (free of charge), change the colour, add/change equipment and much more. There is no job too big or too small for us. DP505 COMFORT is a stable and comfortable motor boat designed for 6 people. It is spacious very functional and safe, perfect for a family trips, fishing, cruising, sport. Picture shows some additional equipments, but not included in price. READY TO VIEW in stock !!! VAT included, all prices can be negotiable Specification: Overall length: 505 cm Width: 208 cm (7ft - canal wide ) Cabin height : 160 cm Weight: 550 kg Draught of boats : 20-35 cm Number of berths : 2 Crew: 6 Engine not included, but we can offer one (best market price) and mount it for you: up to 120hp can be fitted. Standard version includes: 1 windscreen (plexiglas) 1 speedometer 1 steering / transmission 1 inner pump 1 PCV steering wheel 1 captains chair 1 pulpit 1 anchor locker 1 bow rigging 3 cleats (stainless steel ) 2 locked compartments 1 service hole 1 cabin door (plexiglass) 1 windscreen (plexiglass) 1 toplight 2 side navigation lights waterproof speakers rear rails (stainless steel) side/rear bench + cushions (upholstery) cabin light / 3 fabric mattresses / main electric switch / inside cabin finished with topcoat electrical switchboard Optional: all prices can be negotiable - boat TRAILER - painting ( various colours ) - ladder - seat - upholstery special order - additional capitan seat - steering wheel