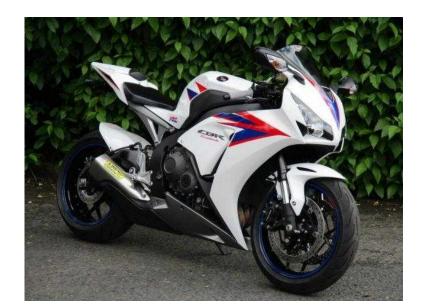

## Honda CBR 2011 (7,899 GBP)

Location North, Merseyside https://www.freeadsz.co.uk/x-380928-z

2011/61, 2,812 Miles, This CBR1000RRC Fireblade is as new, yes 2,812 miles only and comes with the owners handbook and service book with FSH having been serviced by Honda at 598 and 2,206 miles, HRC colours, fitted witha tail tidy, adjustable levers, hugger, seat cowl plus a tank pad, why buy new when you can have this, call in and have a look or contact KJM Superbikes on 01257 451656 01257 4516...(click to reveal full phone number) for details, we can offer low cost finance, px and delivery arranged.