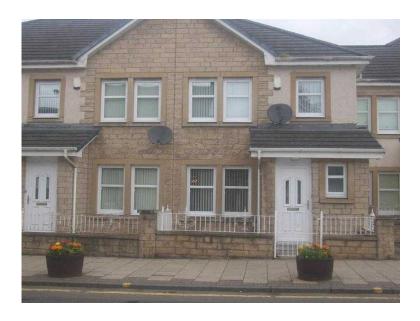

## 3 bedroom terraced property in Stonehouse with driveway (1050 GBP)

Location Scotland, Lanarkshire https://www.freeadsz.co.uk/x-426946-z

Puffin Properties are delighted to offer this 3 Bedroom, Mid Terrace property to the market. The property has recently been redecorated in a neutral tone with new floor coverings throughout. The property further benefits from having a driveway to the rear. EARLY VIEWING ADVISED. The property consists of entrance vestibule with downstairs WC, through to the Living Room. The Dining Room has patio doors leading to the rear garden and a large under stair cupboard. The kitchen has a gas oven, electric hob and extractor hood, with a doorway to the back garden and driveway. The second floor has a large airing cupboard, the master bedroom faces the rear of the property and has mirrored fitted wardrobes, the second bedroom faces the front of the property and also has mirrored fitted wardrobes, the third bedroom has a built in cupboard over the stairwell. The family bathroom has a 3 piece white suite and shower over the bath. The property further benefits from having a new combination boiler installed in February 2016, new light pendants installed and has been redecorated throughout with a neutral tone, new flooring fitted throughout. There are new mains operated with Battery Back up Interlinked smoke detectors installed. The property has a driveway to the rear of the property.