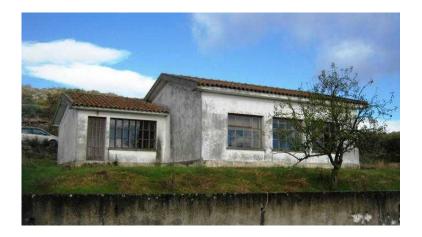

## Village primary school (380 GBP)

Location London, London

https://www.freeadsz.co.uk/x-464627-z

Village primary school for sale in northern Portugal.

Mountain region of Trás-os-Montes near the town of Chaves ..

Panoramic and unobstructed view of the surrounding landscape.

Large sunny windows.

Spacious and fenced recreation yard.

The school was built in a corner of the village, chosen for its tranquility, but a stone's throw from the other buildings of this small mountain village.

These villages and hamlets are becoming increasingly desertic and the government has decided to concentrate resources in a single large municipal school.

The school can therefore be converted into a dwelling.

Constructed solid, brick clad.

1300m2 of courtyard and garden.

The school is connected to the sanitary network, electricity, drinking water, telephone and internet.

The interior has to be re-fitted, as it consists of a large classroom, a vestibule, a kitchenette and 2 toilets (boys and).