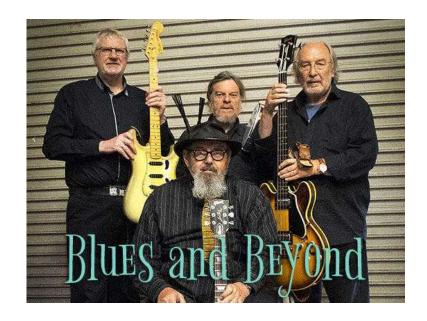

## Blues and Beyond at The White Lion Hotel, Ferryside. (12 GBP)

Location Wales, Carmarthenshire https://www.freeadsz.co.uk/x-500901-z

Blues and Beyond play the Sunday Afternoon Session at the White Lion Hotel. The band has a broad repertoire and band member Big Bear Blues Man plays a mean bit of slide guitar. ;