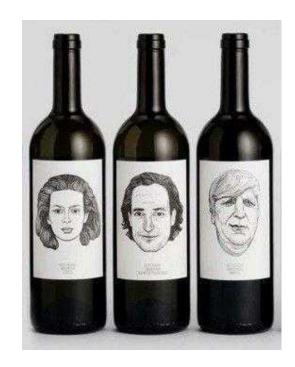

## **INTERNATIONAL WINE TASTING COURSES**

Scotland, Clackmannanshire Location https://www.freeadsz.co.uk/x-511012-z

INTERNATIONAL WINE TASTING COURSES WITH A PROFESSIONAL SOMMELIER 1 COURSE THEORY £ 150 2 COURSE = PRATICAL WINE TASTING £ 175 3 COURSE = MATCH FOOD AND WINE £ 195 INCLUSIVE OF WINE - FOOD - SPIRITS - COCKTAILS!