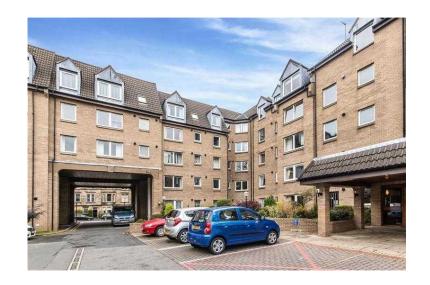

## RETIREMENT FLAT, MARCHMONT EDINBURGH EH92QY (MOVE IN) (1200 GBP)

Location Scotland, Midlothian https://www.freeadsz.co.uk/x-511705-z

Recently refurbished one-bedroom 2nd floor flat within a prestigious retirement complex. Enjoying a prime location in the ultra-exclusive Grange area of the city, in an attractive leafy setting, Homeross House is a highly desirable development, catering for residents aged 55+. Freshly decorated, the flat has a bright outlook, new carpets and modern walk-in shower with flip down seat and all facilities for elderly resident. Secure entry system and convenient lift near flat entry door.

Sunny bright living-room / lounge with kitchen off (fridge freezer and electric cooker, microwave included). Flat benefits from recent upgrades of instant water heater, carpets and cavity wall insulation as well as alarms throughout, smoke detectors (2) and sensor light with 25 year bulb in new showerroom. The flat is double-glazed throughout, with wall-mounted electric storage radiators currently costing a total of £46 per month for all electricity (white meter benefits). Alarm system monitored by staff on-site, manager and manageress, as well as any out-of-hours emergeny back-up. There are communal laundry facilities, day room lounge and large television, where regular organised activities such as carpet bowls, singing group, film night etc. are held. Residents enjoy access to well maintained gardens and private off-street parking. A good place for friendship and local amenities as well as Warrender Baths, Whitehouse And Grange Bowling, Grange Cricket Ground, The Meadows, Bruntsfield Links.