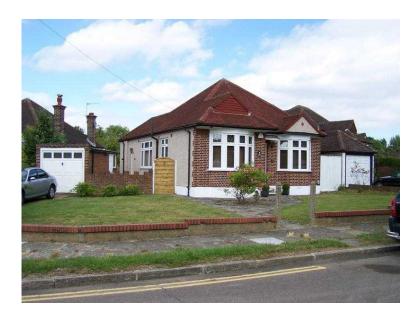

## 2 BEDROOM BUNGALOW FOR RENT (1,600 GBP)

Location London, London https://www.freeadsz.co.uk/x-512272-z

Date available: 10th April 2017 Furnishing: Unfurnished Key features: 2 Bedrooms Corner Plot Good decorative order Bathroom Dining Room Lounge Garage Rear and front garden Close to Tube Stations Close to restaurants and shops Gas Central heating Double Glazed Detached Full description: I am pleased to offer this Bungalow. This is a great Bungalow and home to live or invest in. It would also be a great property for a family, couple or single person to live in. Viewed from the front it seems to be saying - "live in me". The house is set on a nice estate with grass and trees in front where you can see other similar homes, comparison simply serves to display the heritage of this one. We are close to local shops and amenities, restaurants and close to two tube station for walking for either Metropolitan or Piccadilly Lines. This detached Bungalow is perfect for a family home: is well decorated, and may only need cosmetic modelling to meet your personal wishes. The accommodation comprises a Lounge, dining room kitchen, 2 bedrooms, bathroom, kitchen and leads out to a good sized garden mainly laid to grass, a patio with shrubs, a pear tree and bushes together with a driveway with a garage. The bungalow is fitted with a burglar alarm system. Please study the photograph gallery to get a picture of what is waiting for you which words alone cannot convey. In short the property should top any family, single person or couple's list. Hall 13'3"x 8"'0"max (4.04m x 2.43m) Well lit entrance hall leading to Bathroom, living room, Dining room and two double bedrooms. Wood effect floor and gas radiator. There is a storage cupboard and a UPVC double glazed door to the front. Lounge 14'10"x 11'04" max (4.52m x 3.45m) Good sized Living room with original Art Decor fireplace and too nicely leaded small windows. There is a radiator various power points and a patio door to the rear garden. Bathroom Good sized bathroom with a white bathroom suite, shower over bath ,and towel rail/ radiator. There is a vinyl floor , UPVC double