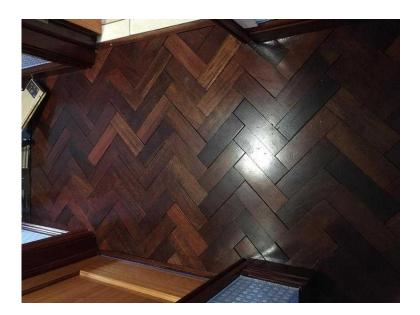

## solid wood parquet flooring

Location https://www.freeadsz.co.uk/x-522504-z

Wales, Carmarthenshire

solid hardwood flooring. individual blocks approx 25-30mm thick . good condition . approximately 12metres in total. now bagged for ease of