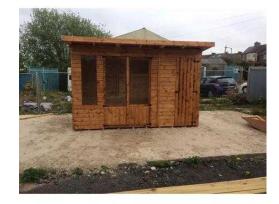

## **Summerhouse with Shed (750 GBP)**

Location Northern Ireland, County Durham https://www.freeadsz.co.uk/x-526286-z

12 ft x 6 ft summerhouse with shed Summerhouse 8 ft x6 ft shed 4 ft x 6 ft 2 x 2 framework 13 mm tounge and grove tel 07707223434 077072234...(click to reveal full phone number) for more details Find us on Facebook. Hogarth Timber