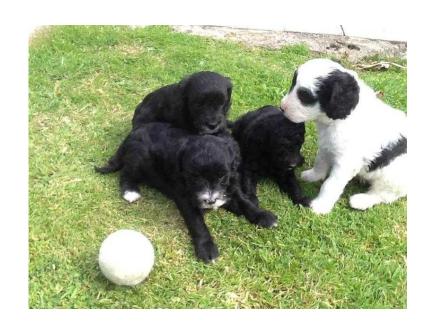

## STUNNING, LOW SHEDDING CAVACHON X TOY POODLE PUPPIES (525 GBP)

Location Wales, Dyfed https://www.freeadsz.co.uk/x-532648-z

CAVAPOOCHON PUPPIES. FANTASTIC LITTLE CHARACTERS. WITH LOADS OF PERSONALITY. Puppies are low shedding, so suitable for most allergy sufferers, fun, loving, good with children and other pets and very intelligent and easy to train, they make wonderful family pets and companions All puppies are vet checked and vaccinated with the first part of the primary vaccination, before they are able to leave us at 8 weeks. They will require a second vaccination at 10 weeks, you will receive a vaccination card from our veterinary surgeons giving full details of vaccination. Our puppies are wormed every two weeks from birth, using panacur wormer over a three day period, they are frontlined regularly and are very well socialised and used to children, Puppies come with 4 weeks insurance with Petplan, Gelert Country Choice premium puppy feed, a quality feed they have been weaned on and a puppycare leaflet, Puppies can be seen with parents at our licenced kennels, open daily except Mondays from 11.30am-5.00pm, we are open bank holiday Mondays. GENUINE, LONG ESTABLISHED, REPUTABLE LICENCED KENNELS, VISIT OUR WEBSITE THEN VISIT US CASTELLAN HOUSE