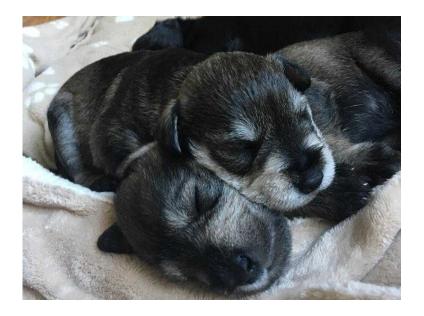

## Beautiful KC registered miniature schnauzer puppies (10 GBP)

Location Wales, West Glamorgan

https://www.freeadsz.co.uk/x-543992-z

The the most beautiful Miniature Schnauzer puppies born on Tuesday 25th July to our gorgeous all white girl Lilly.

Both sire and dam are KC registered true purebred, where you are guaranteed their babies will display the characteristics of the breed in both look and temperament.

They have a 5 generation pedigree certificate which have excellent bloodlines.

They are being reared in our family home with 2 children and cats, so are very comfortable with household noise.

They will be KC registered which comes with 5weeks free insurance through the kennel club, microchipped, vaccinated, treated against fleas and worms.

Miniature Schnauzers are a Hypoallergenic breed which makes them the perfect addition to any family home. Their temperament is effectionate, obedient, intelligent, and incredibly loyal.

The puppies will be ready to go to their forever home 19th September