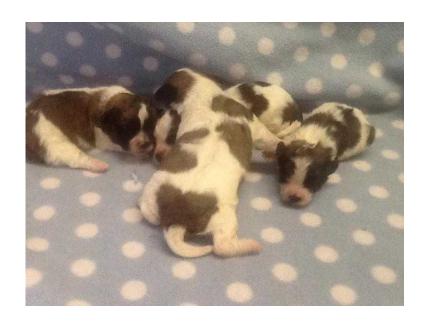

## SO SWEET, DELIGHTFUL, LOW SHEDDING BICHON X SHIHTZU PUPPIES (485 GBP)

Location Wales, Dyfed https://www.freeadsz.co.uk/x-549336-z

## ADORABLE MALTICHON PUPPIES

These are absolutely delightful little dogs, low shedding, so suitable for most allergy sufferers, cute, loving, playful, good with children and other animals, they have an extremely sweet disposition and make lovely family pets and companions

Puppies are paper trained and very well socialised and used to children

GENUINE, REPUTABLE, LONG ESTABLISHED KENNELS, VISIT OUR WEBSITE THEN VISIT

| ttps://ww                         | SO SW<br>WS OS                                                  |
|-----------------------------------|-----------------------------------------------------------------|
| w freeads?                        | VEET, D<br>HEDDING                                              |
| nttns://www.freeadsz.co.uk/x-5493 | SO SWEET, DELIGHTFUL<br>OW SHEDDING BICHON X<br>SHIHTZU PUPPIES |