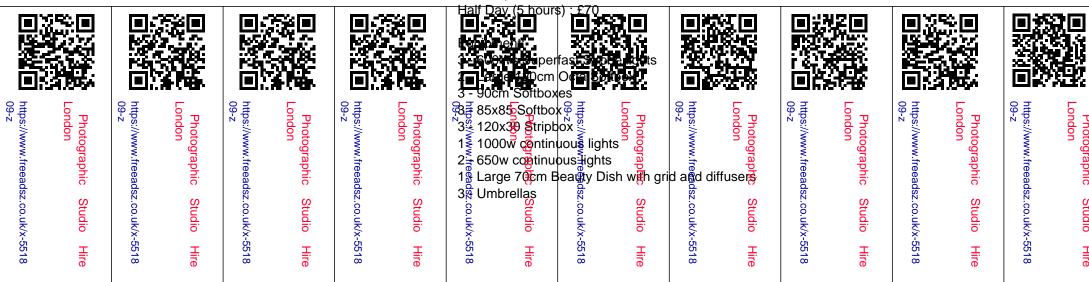

## AVAILABLE FOR RENTING DAILY:

Rates:

Monday-Friday

Half Day (4 hours): £60 Full Day (8 hours): £110 Extra Hours (12 hours): £160

Hourly rate: £20

## Saturday:

- 1 Snoot with grid and colour gels
- 3 Boom stand
- 3 Reflectors with stand support
- 15 Clamps and spigots
- 10 Sandbags
- 3 Speedlites
- 1 Camera Tripod
- 3 40" boom arm C-Stands
- 2 Grid reflectors
- 1 Product table
- 1 Manfrotto variable friction arm with quick release plate
- 3 Manfrotto Super Clamp without Stud
- 3 Manfrotto Adapter Spigot
- 12 LEE filters colour effects
- 1 Powerful wind machine
- 1 Laptop table
- 3 5 in 1 flag panel
- 1 Rosco cinefoil
- 10 A clamps
- 1 White diffuser gel
- 1 Mannequin
- 5 Chairs and stools
- 1 Extra radiator
- 1 Clothing rail
- 1 Mobile Camera/laptop Desk
- 1 Zoom H6
- 1 NTG-3 boom mic
- 1 Rode blimp

## Facilities:

- 1 Infinity Cove
- 1 Green room area
- 1 Changing room
- 1 Make up area
- 1 Kitchen area
- 1 Fridge / Freezer
- 1 Water facility
- 1 Toilet
- 1 Blackout curtains

- 1 Natural lights
- 1 Outdoor shoot available
- 1 DAB radio and Bluetooth Speakers
- 6 Different Paper Backdrops Grey, Black, White, Green, Blue, Yellow, Purple
- 4 Furniture pieces for decor
- 1 Sofa
- 1 Tesco Express nearby
- 1 Outside of congestion charge zone
- 1 Studio is 2 minutes walking distance from Woolwich DLR Station