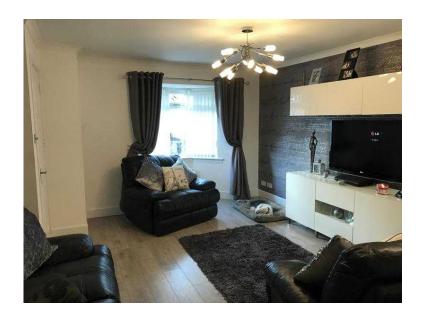

## **Ground Floor**

The ground floor of this impressive home comprises of a rear sitting room with high ceiling and two windows overlooking the rear garden finished with hard wood flooring, bright and spacious front lounge with bay window, modern fitted breakfasting kitchen complimented by a utility room, shower room and master bedroom with bay window.