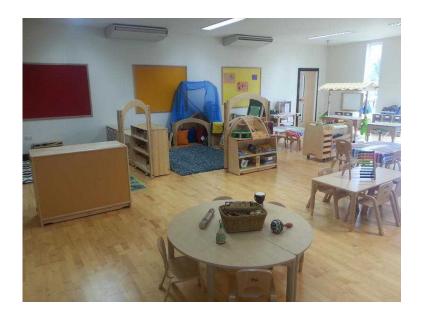

## RISE amp SHINE DAY NURSERY amp PRE-SHOOL

Location London, London https://www.freeadsz.co.uk/x-557179-z

'Why Fit In When You Were Born To Stand Out'

Our safe & secure environment is set in acres of green grass. It's full of nature with trees and plenty of fresh air to breathe in.

Our nursery is all about learning through play and we believe children learn and retain more when they are having fun in a caring and warm environment.

3 months to 5yrs

Open 07.30 - 18.30

Monday to Friday for 51 weeks of the year

Free settling in sessions offered.

RISE a

SHINE DAY PRE-SHOOL

| nttps://wv<br>79-z                                   | RISE                                        |
|------------------------------------------------------|---------------------------------------------|
| /w.freead                                            | amp<br>RY amp                               |
| nttps://www.freeadsz.co.uk/x-5571<br><sup>79-z</sup> | RISE amp SHINE DAY<br>NURSERY amp PRE-SHOOL |
| (-5571                                               | HOOL<br>VAD                                 |