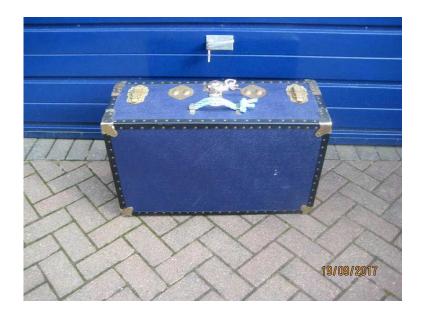

## Large Blue Travelling Trunk, Brass Fittings (15 GBP)

Location North, Lancashire https://www.freeadsz.co.uk/x-558029-z

Large trunk, ideal to store bedding etc or turn into something else, the same trunk is used on the antique roadshow to display items, good for its age, an unusual piece but could be a coffee table