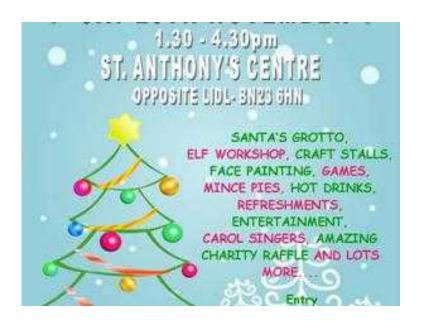

## **Indoor Christmas Craft fair (25 GBP)**



Location **North, Lancashire** https://www.freeadsz.co.uk/x-559529-z

Christmas / Craft fair
Bolton Methodist Mission - Victoria halls
Bolton town centre - behind pound stretcher
Saturday 25th November
9.30am - 12.30pm
A selection of craft stall and Christmas fair themed stalls
Refreshments available
Free admission
Stalls &pound



|             | Indoor Christmas Craft fair               |
|-------------|-------------------------------------------|
|             | https://www.freeadsz.co.uk/x-5595<br>29-z |
|             | Indoor Christmas Craft fair               |
|             | https://www.freeadsz.co.uk/x-5595<br>29-z |
|             | Indoor Christmas Craft fair               |
| 回数          | https://www.freeadsz.co.uk/x-5595<br>29-z |
|             | Indoor Christmas Craft fair