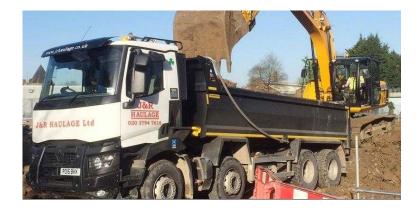

## Muck Away Waste Disposal Service in North, East, and West London

Our 8 wheel lorries can carry up to 20 tonnes of construction waste. We deal with Clean inert muck away Non-hazardous muck away Hazardous muck away Screenable soil Concrete Hardcore Mixed utility waste

Material can be moved using machine loaded tipper lorries or grab lorries, where we can load it ourselves.. We deal with construction waste efficiently and ensure all paperwork is provided on disposal. We pride ourselves on providing a very professional approach to muck away. J&R Haulage are committed to making London roads safer for all road users and are a FORS accredited haulier. http://www.jrhaulage.co.uk/muck-away