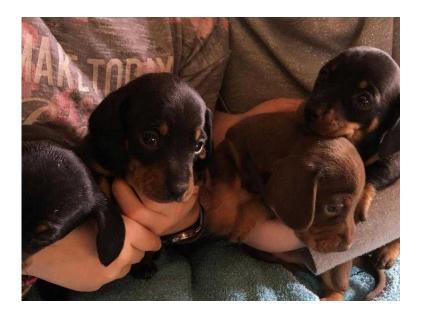

## Black and tan Minature, smooth Dachsunds (1,200 GBP)

Location Wales, Dyfed https://www.freeadsz.co.uk/x-560921-z

Two beautifull Minature dachsunds from pedigree parents .Millie is our family choclate /tan pet and a wonderfull mother to these quality little boys . They are well socialised, vaccinated ,wormed and .