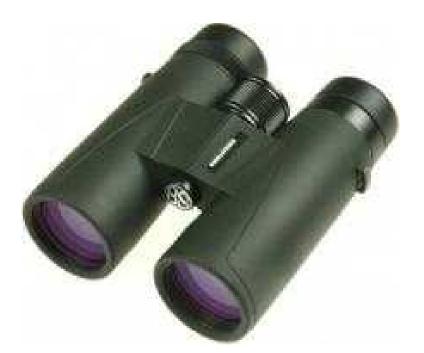

## **NEW Bar and Stroud Binocular.**

Location London, London https://www.freeadsz.co.uk/x-562528-z

Barr & Stroud Series 5 WP 10X42 FMC Binoculars is superb for bird watching, nature observing, wild life, sports events and hunting. This binocular incorporated high performance phase corrected roof prisms that produce sharp images with extra high resolution and high quality Extra-low Dispersion (ED) glass to control over chromatic aberration and produce clear high definition field of view. The fully multi-coated optics with anti-glare properties improves light intensity and clear image with high.