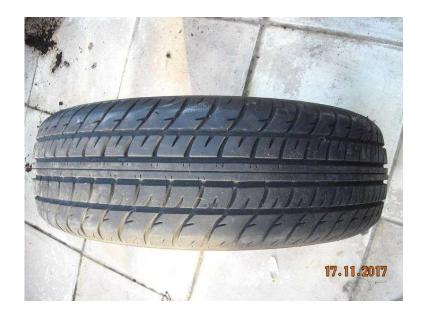

## Almost new tyre , 1857014 - 15 only

Location Wales, South Glamorgan https://www.freeadsz.co.uk/x-564206-z

This tyre came off a Corsa spare wheel, its only done aprox 100 miles. Tread depth is 7mm+ on both outer grooves & 8mm+ on the 2 centre grooves. It will fit any standard 14" wheel. £15.00 Cash on.