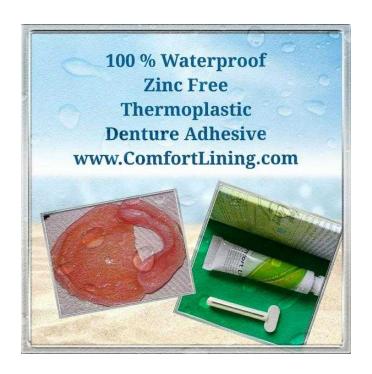

## **DENTURE FIXER UPPER**

Location London, London

https://www.freeadsz.co.uk/x-564649-z

Comfort Lining thermoplastic denture adhesive is used to cushion the inside palate of ill fitting dentures or partial dentures to stabilize and will create a comforting fit for your gums.

Thermoplastic denture adhesive only adheres to the dentures, not to your gums, like the usual paste or cream denture adhesives.

Comfort Lining is one hundred percent Zinc free and waterproof! Being a waterproof denture adhesive the application will never wash away.

One single application will last 5-7 days

Visit our website for more details https://www.comfortlining.com/product-p/thd-01