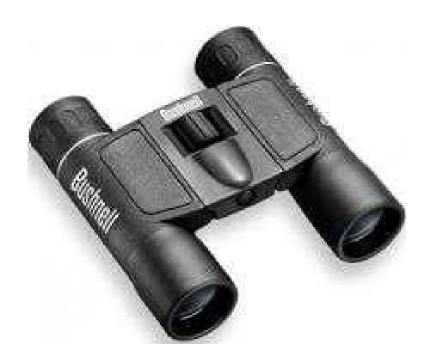

## And Best Bushnell Binocular.

Location London, London

https://www.freeadsz.co.uk/x-565212-z

Bushnell Powerview 10x25 Roof Prism Binocular

Bushnell 10x25 Power view Roof Prism Binocular offers the largest line of traditional Bushnell quality and durability with affordable price. Bushnell 10x25 powerview Binocular features fully coated optics for bright and clear image. Prism type used in 10 x 25 Powerview Binocular is Roof type, with 10x of magnification. Weight of Bushnell 10x25 Powerview Roof Prism Binocular is 242g.

Bushnell 10 x 25 powerview Binocular features non-slip rubber armour, to ensure the secure grip and absorb shocks. 10x25 Powerview roof prism Binocular have modern and attractive styling look at very reasonable.