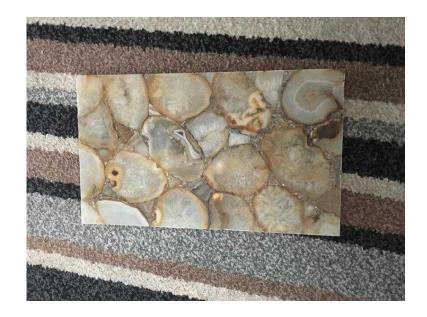

## **Natural Agate Console Table (325 GBP)**

同学汉·同

Location **East Midlands, Leicestershire** https://www.freeadsz.co.uk/x-566850-z

同学发生同

Brand new made in UK. Natural hand made agate stone and walnut base. This can be back lit to give amazing effect in any room. Dimension 1400 x 400mm. price £325