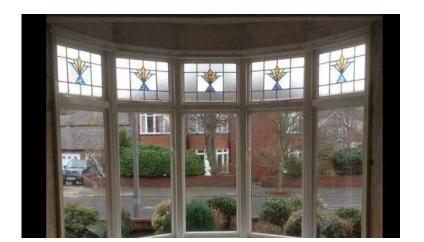

## **COLOURED LEADED LIGHTS from 1935 in 5 Bay Windows in Low Fell**

North, Tyne And Wear Location https://www.freeadsz.co.uk/x-566968-z

COLOURED LEADED LIGHTS from 1935 in 5 Bay Windows in Low Fell RARE OPPORTUNITY due to replacing with double glazing in coming weeks Interest to Builders / DIY enthusiasts as beautiful colours **OPEN TO OFFERS** Welcome to view in Low Fell near