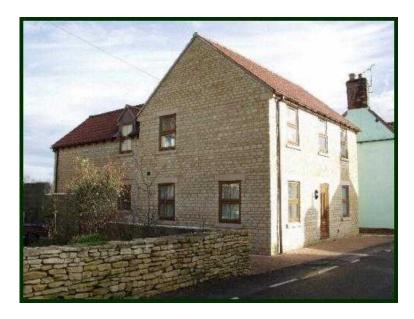

## 4 bedroom house in Cricklade (1,500 GBP)

2-z

South West, Gloucestershire https://www.freeadsz.co.uk/x-570512-z

A 4 Bed House To Let: A 4 Bed house detached Located In Cricklade, Property Reference: 2 Abingdon Court Lane, Price: Guide Price of £1,500 pcm, Status: Available, Property Description: A detached executive 4 bedroom house situated just off the High Street of the historic town of Cricklade. ENTRANCE HALL \* KITCHEN/BREAKFAST ROOM \* LOUNGE \* DINING ROOM \* CONSERVATORY \* CLOAKROOM \* MASTER BEDROOM WITH EN-SUITE SHOWER ROOM \* THREE FURTHER BEDROOMS \* BATHROOM \* GOOD SIZE REAR GARDEN \* PAVED FRONTAGE \* DRIVEWAY PARKING, THE PROPERTY Built of natural Farmington stone under a tiled roof, offers a spacious family home benefiting from fitted kitchen, gas central heating, double glazing and a good size rear garden. Planning permission has been granted for the erection of a single garage. THE ACCOMMODATION Double glazed front door to: HALLWAY Stairs to first floor with built in cloakroom under, radiator. CLOAKROOM White low level W. C. and wall mounted wash hand basin. KITCHEN 17 '6 " x 9 '8 " Fitted with matching antique pine units including stainless steel one and a half bowl sink unit with cupboards under. Further comprehensive range of base units all with rolled edged worktops and tiled splash backs. Fitted dishwasher, washing machine and four ring gas hob. Tall larder cupboards housing refrigerator, freezer and eye level electric oven. Matching range of wall mounted cupboards with fitted extractor hood. Double glazed picture window to front elevation and double glazed doors to conservatory. Wall mounted gas boiler for central heating and direct domestic hot water. Telephone and T V points, radiator and inset ceiling lights. LOUNGE 24 '1 " x 12 '5 " Double glazed double doors to both rear garden and to conservatory. Double glazed picture window to side elevation. Two radiators, T V and telephone points. DINING ROOM 17 '5 " x 8 '10 " Double glazed picture window to front elevation and