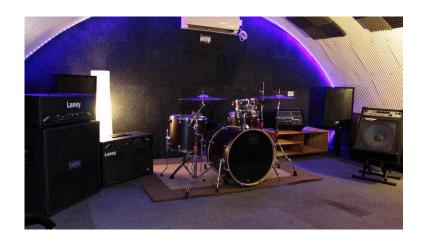

All of our rehearsal rooms are professionally soundproofed, air conditioned and come complete with a PA system (including two microphones), drums (including breakables), two guitar amplifiers and one bass amplifier.