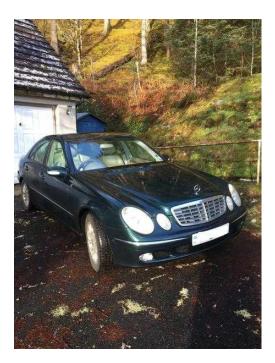

## Mercedes E-class 2002 (950 GBP)

Location Scotland, Isle Of Skye https://www.freeadsz.co.uk/x-570824-z

Mercedes E270 cdi Elegance Automatic

Spares or Repair, First Registered Nov 2002, MOT to 26/04/2018, 141K miles, Diesel, Starts and drives fine, Full Leather, Electric Windows, Electric Heated Seats, Tow Bar, Multi CD player, Good tyres all round, Hands Free Kit, Two Keys, Manuals and V5, Known Faults:- minor damage o/s/r, rear brakes worn, leak in washer bottle, analogue speedo not working but digital speedo fine, may need gearbox interface (parts £170), drive away a bargain, priced to sell &pound.