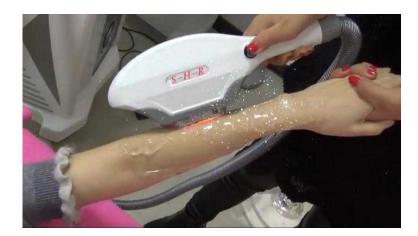

## SHR laser hair removal also skin rejuvenation

Location Wales, Clwyd https://www.freeadsz.co.uk/x-571358-z

SHR: Super Hair Removal

Unlike traditional laser and IPL technologies S.H.R. uses rapid low level energies that provide a safer delivery in the destruction of hair follicles. The treatment of the targeted area by "sweeping" the e- motion hand piece ensures that treatment times can be up to 3 x quicker than before.

This proven treatment method of incremental heating delivers a better more efficient clinical results than traditional laser and IPL methods. This "direct to target" S.H.R. application is pain free and enables the successful treatment of blonde and, in part even white hair, tanned and dark skins equally as efficiently" ASC: Active Skin Cooling

Treatment efficiency and client comfort is further enhanced with ASC. The incorporated advanced and adjustable water cooling allows for head pieces to be chilled to -4 ÌŠ c. ASC enhances clinical results, whilst ensuring no discomfort or epidermal damage to clients, even in for the darkest skin types. e-motion- Technology, Fast & Effective

e-motion technology is a breakthrough in the safe & effective delivery of SHR light energy in the treatment of both hair reduction and skin rejuvenation. Incorporating a unique "wanding" action the clinician will repeatedly "sweep" the SHR hand piece over the target area whilst delivering the fast-pulse, low-energy light directly into the skin. Medium and large areas take a fraction of the time traditionally required with treatments up-to 50% shorter. Intelligent software enables simple ease of use and delivery parameters for faster more effective treatments and.