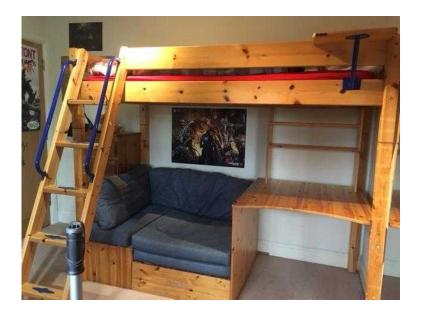

## Thuka Solid Pine High-sleeper with mattress (300 GBP)

Location West Midlands, Warwickshire https://www.freeadsz.co.uk/x-571717-z

This solid pine Thuka high-sleeper (including mattress) has a desk with shelving and a fantastic chair bed with cushions, there is also hidden storage area underneath part of the chair bed, ideal for chilling out after homework, or for sleepovers. Dimesnions: Sloping ladder L210xW99xH184 cms (ladder end 153cm) Chair bed extends W75xL192cm Retails £875.00 with mattress - so bargain buy! collection.