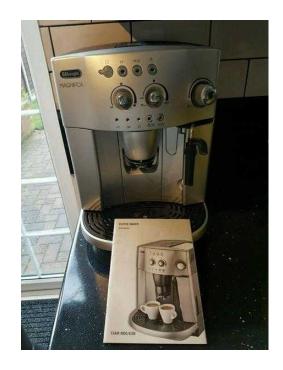

## Delonghi Magnifica bean to cup coffee machine ESAM4200 (180 GBP)

Location Scotland, Kinross-Shire https://www.freeadsz.co.uk/x-571865-z

Compact bean to cup coffee machine with built in grinder, has different strength settings. Adjustable coffee dispenser for different size cups. Steam Lance for milk heating/frothing. hardly used. can be seen