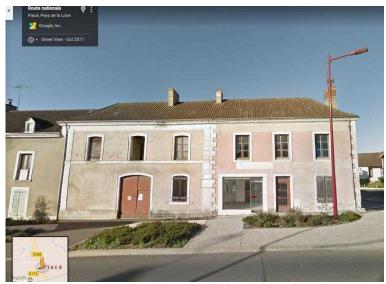

## FOR SALEFRANCE.. 4 joined properties, including historic horse drawn Post House

Location London, London

https://www.freeadsz.co.uk/x-572021-z

"FIX-ER-UPPER"

**Project Property** 

Pays-de-la-Loire, Piace, France.

**URGENT SALE** 

Fabulous investment deal for the right person.

4 joined properties in need of renovation in the centre of town,

including Historic Post House with stable, located on the Route National. Being sold as one unit.

A chance to own a piece of history

Unit 1. The original historic horse drawn Post House with living accomodation, stable and grazing land running down to the River..

Unit 2. Shop, with living accommodation.

Unit 3. Cottage style house.

Unit 4. Cottage style house..

All dating back to pre-Napoleonic times.

website: http://bermuda-montreal.info/piace

The entire unit is in sound condition but is completely derelict, needing extensive renovation. the Post House section is all in "As Was" original condition and worthy of historic renovation.