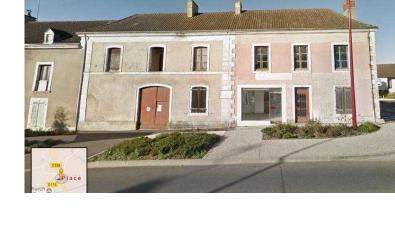

A chance to own a piece of history

Unit 1. The original historic horse drawn Post House with living accomodation, stable and grazing land running down to the River..

Unit 2. Shop, with living accommodation.

Unit 3. Cottage style house.

Unit 4. Cottage style house..

All dating back to pre-Napoleonic times.

website: http://bermuda-montreal.info/piace

The entire unit is in sound condition but is completely derelict, needing extensive renovation. the Post House section is all in "As Was" original condition and worthy of historic renovation.