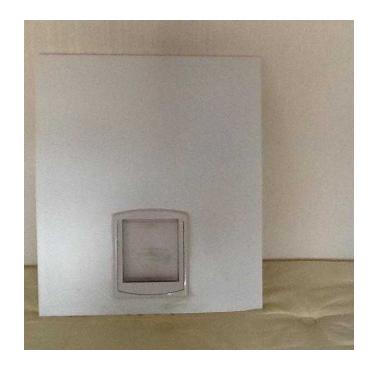

## CAT FLAP (10 GBP)

Location Wales, South Glamorgan https://www.freeadsz.co.uk/x-572444-z

set into white UPVC door panel. Panel measures approx. 59cm W x 67.5cm Tall x 3cm deep. used on an internal door for 2 months only but also suitable for outdoor.