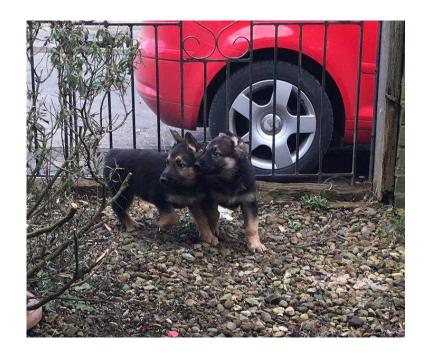

## Kc reg German shepherd pups (700 GBP)

Location North, Tyne And Wear https://www.freeadsz.co.uk/x-572842-z

Kc reg German shepherd pups microchipped wormed and fleed ready for there new homes healthy happy playful