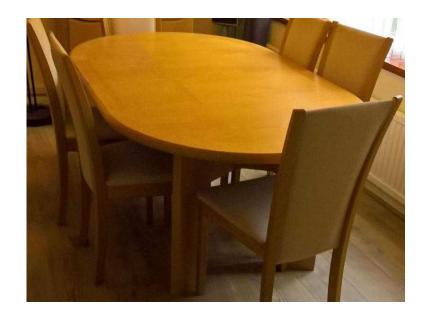

## Dining Table and 6 chairs (150 GBP)

Location Yorkshire and the Humber, South Humberside https://www.freeadsz.co.uk/x-573684-z

Barker and Stonehouse Dining set, base frame on 4 legs with normal table dimension 175 cm x 103 cm which extends to 275 cm x 103 cm using 2 x 50 cm extensions stored inside frame. Table top has some marks thought to be caused by sun but frame and 6 chairs are in good.