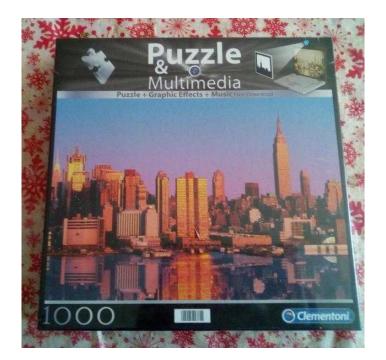

## New 1000 peice puzzle (6 GBP)

Location **Northern Ireland, County Londonderry** https://www.freeadsz.co.uk/x-573745-z

New 1000 piece puzzle and multimedia of new York
Choice of 2 the other one is a picture of Rome
Puzzle with Graphics effects and free music download
Postage to UK and northern Ireland
£3.90
2-3 days delivery
Royal mail
Payment methods