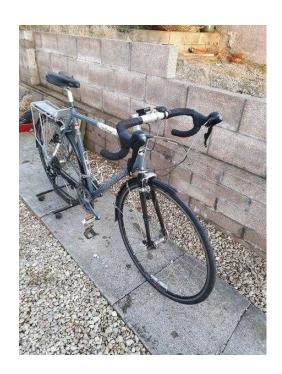

## Dawes Century SE size 57 sportifaudax light touring bike (120 GBP)

Location West Midlands, Warwickshire https://www.freeadsz.co.uk/x-573970-z

Dawes Century SE, 57cm frame, in excellent condition.

It has a Reynolds 520 frame with Carbon forks and Shimano Tiagra triple chain set.

The shifters are Sora 9 speed, (the later type) with a paddle lever so you can change gear on the drops. The rear mech' is also a Sora.

This is a realy nice Sportif, Audax or light touring bike which I have owned from new. The paint is shiny and virtually unmarked. It has a set of Flinger full length mud guards, which I fitted to replace the originals, which I found to be a bit flimsy and rattly. It also comes with a rear carrier and a Cat Eye wireless.