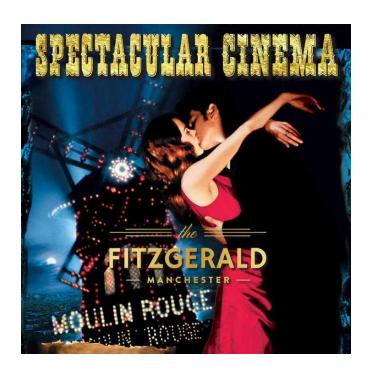

## Spectacular Cinema Manchester presents Moulin Rouge (22 GBP)

North, Cheshire Location https://www.freeadsz.co.uk/x-574301-z

Leave your inhibitions at the door, put on your sparkliest Can-can dancing shoes and join us for an evening in Paris' infamous Moulin Rouge.

Enjoy themed cocktails - Visit the green fairy or sip on a glass of Satine sparkly. Live out your bohemian musical dreams with a fancy dress competition and an elephant love medley sing along. Then lean back and enjoy this spectacular classic whilst snacking on freshly popped popcorn.

Doors open at 7pm, movie screening starts at 8pm. Fancy dress encouraged and best costume will be rewarded. Your ticket includes entry to the Moulin Rouge, a burlesque performance, movie screening and bag of popcorn. Drinks are available for purchase at the venue.