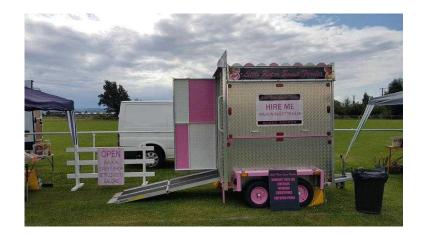

## Little retro sweet trailer (4,500 GBP)

Location West Midlands, Worcestershire https://www.freeadsz.co.uk/x-574484-z

Approx 3 x 1 metre walk in trailer. Currently a sweet trailer but this can be converted to any thing else with ease. This fits easily on a narrow drive way, easy towing. A fantastic business for all types of events. This really is a must see as the season is just beginning. Open to sensible offers as it really is unique.