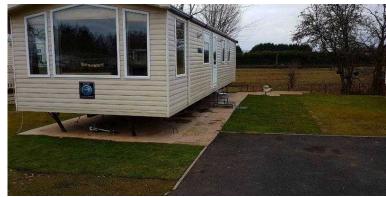

## CHEAP DOUBLE GLAZED STATIC CARAVAN 2008 SWIFT MOSELLE 2 BED IN THE BO

Selling this as I can no longer use it due to relocating, we have taken all our stuff out so its ready to occupy and priced to sell. Its on a stunning little family owned park called Halleaths Caravan Park in Lochmaben just outside Lockerbie. Less than a mile to the local pubs and shops and less than 3 miles to the Centre of Lockerbie and access to the A74 for great access to everywhere else. There are loads of walks in and around the park, along the River or down to the Castle lake. The Swift Moselle was and still is one of there all time best sellers, giving a top end feel in a more affordable package. This one is no different, you get all the luxury at a fraction of the cost, this Swift Mosellle could be all your's for LESS THAN £20K!! You still get your free site fees as well as a choice of plot. At the moment its sitting on a prime, very sought after perimeter plot overlooking the countryside (see photos). All the benefits such as, free standing furniture, huge lounge, massive wrap around kitchen, floor to ceiling integrated fridge freezer, king sized bed, en-suite.....the list just goes on. Come and have a look its even better in person. Call John on 07436 894199 07436 8941...(click to reveal full phone number) to arrange your.