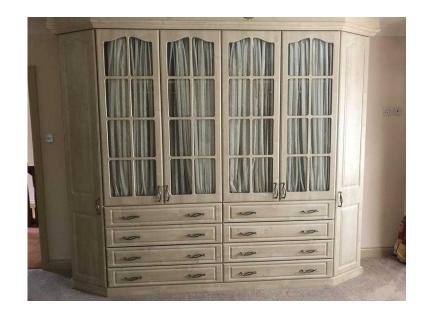

## **Fitted Wardrobes**

Location **East of England, Cambridgeshire** https://www.freeadsz.co.uk/x-574733-z

Large Fitted wardrobes beech effect very good quality suitable for large bedroom. Space for Kingsize bed.

Also same for smaller room includes desk and wardrobes beech effect same for another smaller room in white wood effect includes dresser and wardrobe space with stall Very good condition.

Must be collected.