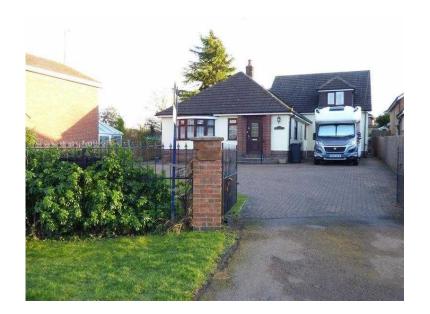

## 4 Bed Detached Property with FREE Motorhome (4750 GBP)

Location **East Midlands, Northamptonshire** https://www.freeadsz.co.uk/x-574735-z

4 bedroomed large detached family residence, with 2 Storey Extension (? Granny Annex), bedroom 1 with separate walk-in dressing room, bathroom 1 with double shower and roll top bath, bathroom 2 walk-in electric shower, walk-in loft with window ideal for extending, utility room, kitchen and separate breakfast room/? second kitchen, 2 large receptions, conservatory, lobby room off hall, double glazed, oak parquet floors, log burner, large gardens all around property, greenhouse, shed, pond, single garage, parking for 5+ cars, security alarm and security lights plus FREE Autotrail Motorhome Apache 632 10 months!