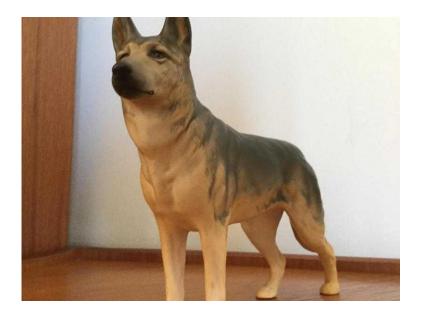

## **Beswick Alsatian (35 GBP)**

Location **East Midlands, Derbyshire** https://www.freeadsz.co.uk/x-574740-z

five and three quarter inches tall in excellent

|                                 |          |                                 |          | _                               |          | _                               |          |                                 |          |                                 |          |                                 |          |                                 |          |                                 |          |                                 |          |
|---------------------------------|----------|---------------------------------|----------|---------------------------------|----------|---------------------------------|----------|---------------------------------|----------|---------------------------------|----------|---------------------------------|----------|---------------------------------|----------|---------------------------------|----------|---------------------------------|----------|
| 5.202                           |          |                                 |          |                                 |          |                                 |          |                                 |          |                                 |          |                                 |          |                                 | 316      |                                 |          |                                 |          |
| https://www.freeadsz.cc<br>40-z | Beswick  |
| ).uk/x-5747                     | Alsatian | uk/x-5747                       | Alsatian | uk/x-5747                       | Alsatian | o.uk/x-5747                     | Alsatian | uk/x-5747                       | Alsatian | ).uk/x-5747                     | Alsatian | o.uk/x-5747                     | Alsatian | o.uk/x-5747                     | Alsatian | .uk/x-5747                      | Alsatian | ).uk/x-5747                     | Alsatian |