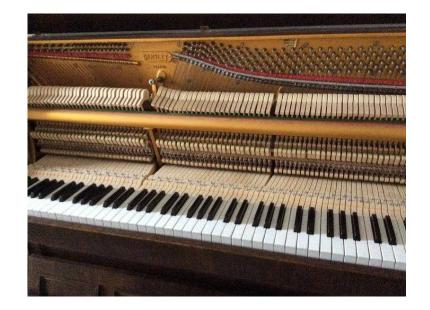

## Small Piano (500 GBP)

Location **South East, Kent** https://www.freeadsz.co.uk/x-574749-z

Bentley wooden piano, very good, well loved condition. Owner moved to Canada and could not take Piano.

The dimensions are:- 145cm Length 4ft 9in, 112cm High, 3ft 8in, 51cm Wide 1ft 8in. Unfortunately space is now needed at Mum & Dads. Buyer would have to.