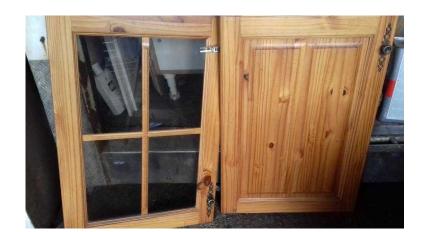

## **Chippendale Pine Kitchen Units (245 GBP)**

Location **South West, Gloucestershire** https://www.freeadsz.co.uk/x-574761-z

Chippendale pine kitchen. All dismantled and in storage. Comprises 2 x Corner wall units, 1 x 500 wall unit, 1x 500 wall unit, 1x 500 wall unit with cut out for pipework in rear, 2 x 1000 wall units (includes 2 x 500 glass display doors), 300 base unit with drawer, 1 x 500 base unit with drawer, 2 x corner shelves and extra doors from base units that were damaged whilst dismantling. Kickboards and pelmet included. Extractor and hood also available